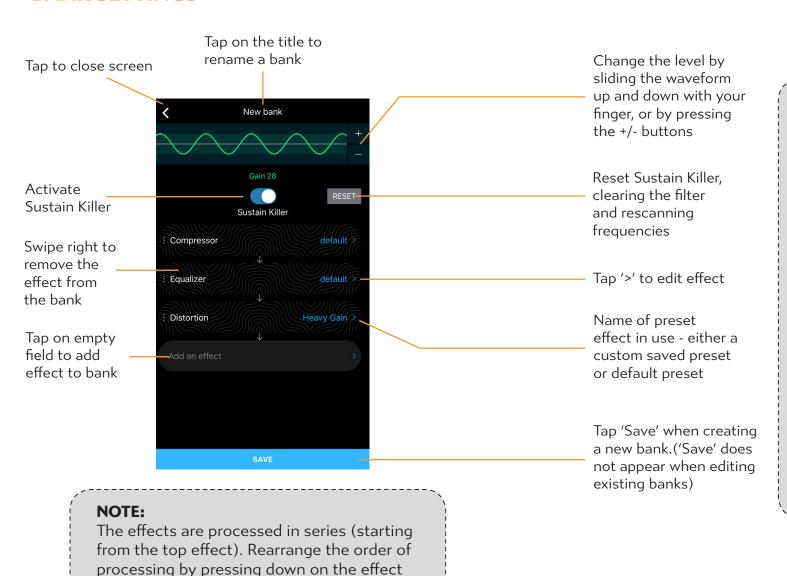

# **BANK SETTINGS**

name and dragging it in the desired order.

# SUSTAIN KILLER INSTRUCTIONS:

If there is unwanted sustain on the strings (auto vibration of the strings), enable the Sustain Killer. The HyVibe System will scan and find up to 10 frequencies (in under 2 seconds) that cause feedback and filter them out. If you turn the Sustain Killer off, the filter will be inactive. However, if you turn it back on, the previous frequency filter will be active again. If you press 'Reset', the HyVibe System will clear the filter and restart the scan.