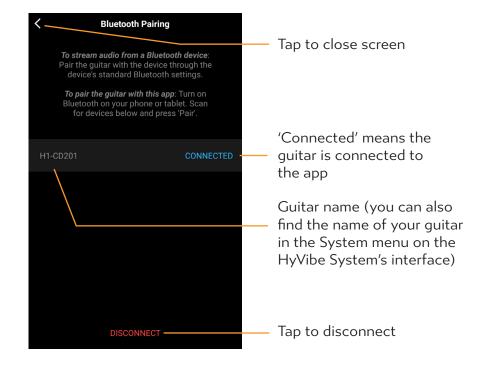

# **CONNECTIONS SCREEN**

Connected State

## NOTE:

\*Connecting the app with your guitar in this screen is only for using the app with the guitar (paired with Bluetooth Low Energy). If you wish to play music through the guitar, connect the guitar with your device's standard Bluetooth settings.