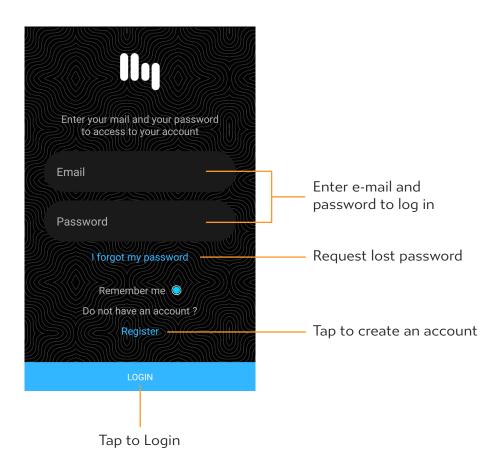

# III HyVibe

HyVibe Mobile Application User Guide

V0,2,0



# CONTENTS HYVIBE MOBILE APPLICATION VO.2.0

| Login               | ı   |
|---------------------|-----|
| Home Screen         | 2   |
| Sidebar             | 3   |
| Connections Screen  | 3-4 |
| Settings            | 4   |
| Bank Settings       | 5   |
| Bank Library        | 6   |
| Effect Modification | 6   |
| Preset Library      | 7   |
| Preset Name         | 7   |
| Metronome           | 8   |
| Equalizer           | 8   |







# **HOME SCREEN**



### NOTE:

You can rearrange the order of the Banks on the screen by holding and dragging the Bank.

# NOTE:

If looper mode is activated you will record a loop and the recording will replay automatically.

If looper mode is deactivated, the recording will continue until you press again to stop.



# **SIDEBAR**



Connection status: displays the name of

Your account e-mail address

# **CONNECTIONS SCREEN**

Disconnected State



## NOTE:

\*Connecting the app with your guitar in this screen is only for using the app with the guitar (paired with Bluetooth Low Energy). If you wish to play music through the guitar, connect the guitar with your device's standard Bluetooth settings.



# **CONNECTIONS SCREEN**

Connected State



# **SETTINGS**





# **BANK SETTINGS*