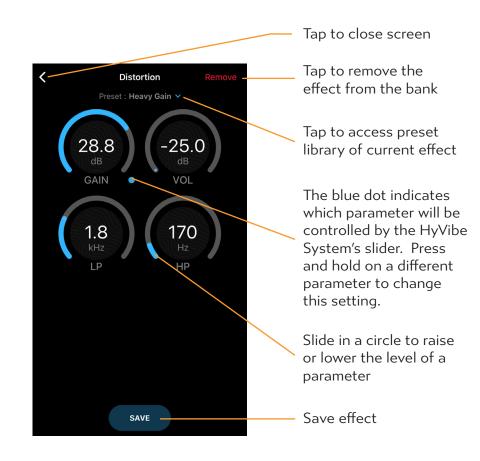

If you wish to play music through the guitar, connect the guitar with your device's standard Bluetooth settings.



# **CONNECTIONS SCREEN**

Connected State



# **SETTINGS**





# **BANK SETTINGS**



name and dragging it in the desired order.

# SUSTAIN KILLER INSTRUCTIONS:

If there is unwanted sustain on the strings (auto vibration of the strings), enable the Sustain Killer. The HyVibe System will scan and find up to 10 frequencies (in under 2 seconds) that cause feedback and filter them out. If you turn the Sustain Killer off, the filter will be inactive. However, if you turn it back on, the previous frequency filter will be active again. If you press 'Reset', the HyVibe System will clear the filter and restart the scan.



# **BANK LIBRARY** -



# **EFFECT MODIFICATION SCREEN**





# EFFECT PRESET LIBRARY ——————

# Tap to close screen Remove the preset in use Distortion presets Search for a preset Search default The checkmark indicates Headbanger which preset is being used in the current bank Heavy Gain Low Gain Tap preset name to Mid Gain activate it in the bank

# **PRESET NAME SCREEN -**





# **METRONOME SCREEN**



### NOTE:

The looper settings sync with the HyVibe System memory when paired. The HyVibe System will save these settings even after disconnecting from your mobile device. If you are disconnected from the app, you will be able to modify the BPM and time signature on the HyVibe system, but not the length of the loop.

# **EQUALIZER SETTINGS**



# NOTE:

When the app is paired to the guitar, the Equalizer settings are applied to the effects, outpu