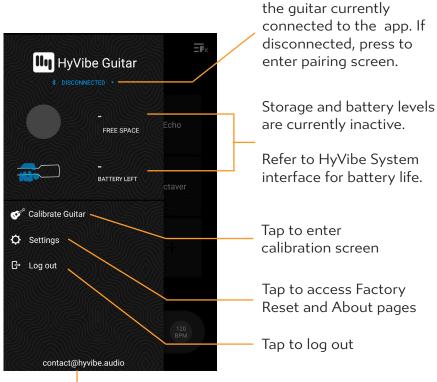

# **SIDEBAR**

Connection status: displays the name of

Your account e-mail address

# **CONNECTIONS SCREEN**

Disconnected State

# **CONNECTIONS SCREEN**

Connected State

# **SETTINGS**