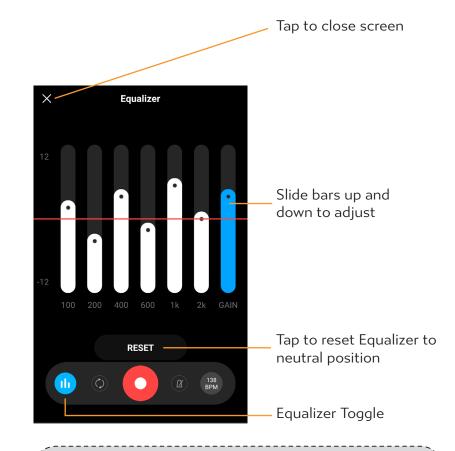

# **EQUALIZER SETTINGS**

# NOTE:

When the app is paired to the guitar, the Equalizer settings are applied to the effects, output, and looper. When unpaired, the last synced Equalizer settings will be applied to the guitar.