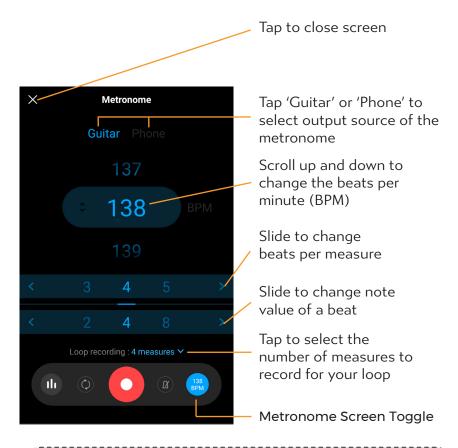

# **METRONOME SCREEN**

### NOTE:

The looper settings sync with the HyVibe System memory when paired. The HyVibe System will save these settings even after disconnecting from your mobile device. If you are disconnected from the app, you will be able to modify the BPM and time signature on the HyVibe system, but not the length of the loop.