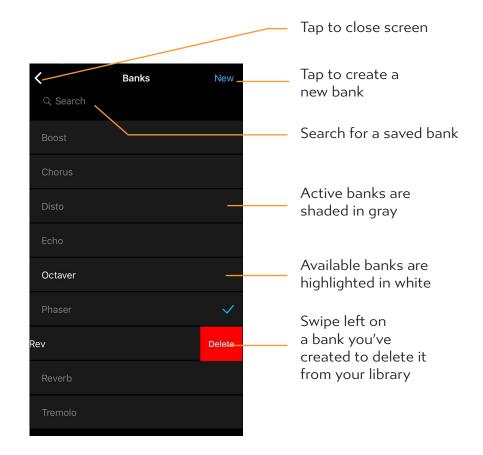

(paired with Bluetooth Low Energy). If you wish to play music through the guitar, connect the guitar with your device's standard Bluetooth settings.



# **CONNECTIONS SCREEN**

Connected State



# **SETTINGS**





# **BANK SETTINGS**



name and dragging it in the desired order.

# SUSTAIN KILLER INSTRUCTIONS:

If there is unwanted sustain on the strings (auto vibration of the strings), enable the Sustain Killer. The HyVibe System will scan and find up to 10 frequencies (in under 2 seconds) that cause feedback and filter them out. If you turn the Sustain Killer off, the filter will be inactive. However, if you turn it back on, the previous frequency filter will be active again. If you press 'Reset', the HyVibe System will clear the filter and restart the scan.



# **BANK LIBRARY** -



# **EFFECT MODIFICATION SCREEN**





# EFFECT PRESET LIBRARY ——————

# Tap to close screen Remove the preset in use Distortion presets Search for a preset Search default The checkmark indicates Headbanger which preset is being used in the current bank Heavy Gain Low Gain Tap preset name to Mid Gain activate it in the bank

# **PRESET NAME SCREEN -**





# **METRONOME SCREEN**



### NOTE:

The looper settings sync with the HyVibe System memory when paired. The HyVibe System will save these settings even after disconnecting from your mobile device. If you are disconnected from the app, you will be able to modify the BPM and time signature on the HyVibe system, but not the length of the loop.

# **EQUALIZER SETTINGS**



# NOTE:

When the app is paired to the guitar, the Equalizer settin