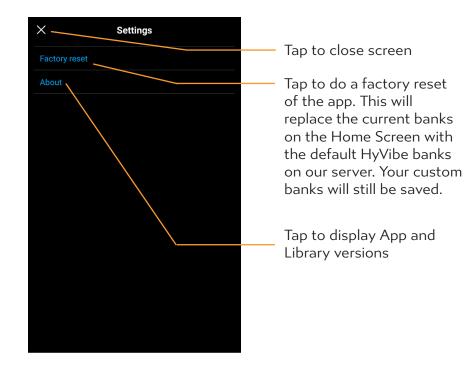

| 8   |







# **HOME SCREEN**



### NOTE:

You can rearrange the order of the Banks on the screen by holding and dragging the Bank.

# NOTE:

If looper mode is activated you will record a loop and the recording will replay automatically.

If looper mode is deactivated, the recording will continue until you press again to stop.



# **SIDEBAR**



Connection status: displays the name of

Your account e-mail address

# **CONNECTIONS SCREEN**

Disconnected State



## NOTE:

\*Connecting the app with your guitar in this screen is only for using the app with the guitar (paired with Bluetooth Low Energy). If you wish to play music through the guitar, connect the guitar with your device's standard Bluetooth settings.



# **CONNECTIONS SCREEN**

Connected State



# **SETTINGS**





# **BANK SETTINGS**



name and dragging it in the desired order.

# SUSTAIN KILLER INSTRUCTIONS:

If there is unwanted sustain on the strings (auto vibration of the strings), enable the Sustain Killer. The HyVibe System will scan and find up to 10 frequencies (in under 2 seconds) that cause feedback and filter them out. If you turn the Sustain Killer off, the filter will be inactive. However, if you turn it back on, the previous frequency filter will be active again. If you press 'Reset', the HyVibe System will clear the filter and restart the scan.



# **BANK LIBRARY** -



# **EFFECT MODIFICATION SCREEN**





# EFFECT PRESET LIBRARY ——————

# Tap to close screen Remove the preset in use Distortion presets Search for a preset Search default The checkmark indicates Headbanger which