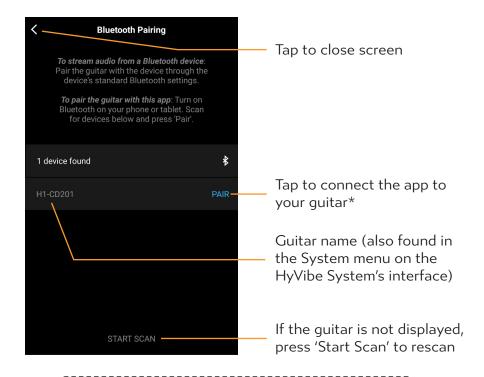

# **CONNECTIONS SCREEN**

Disconnected State

## NOTE:

\*Connecting the app with your guitar in this screen is only for using the app with the guitar (paired with Bluetooth Low Energy). If you wish to play music through the guitar, connect the guitar with your device's standard Bluetooth settings.