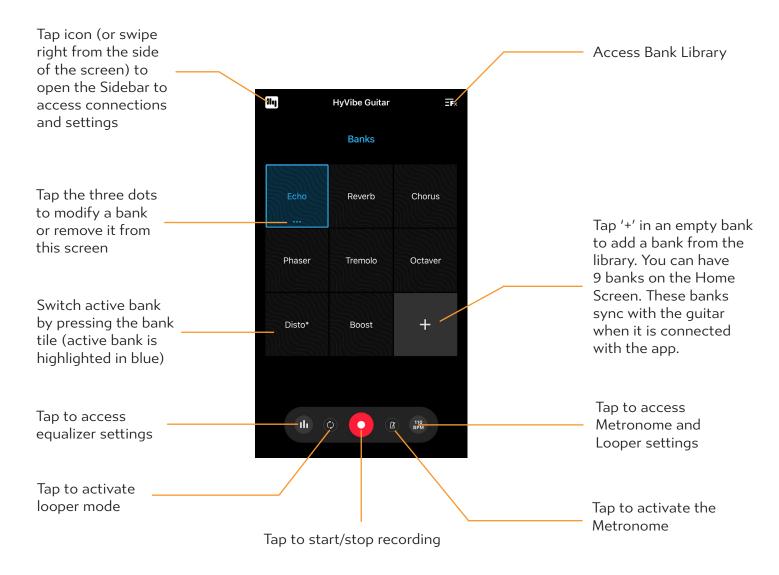

# **HOME SCREEN**

### NOTE:

You can rearrange the order of the Banks on the screen by holding and dragging the Bank.

# NOTE:

If looper mode is activated you will record a loop and the recording will replay automatically.

If looper mode is deactivated, the recording will continue until you press again to stop.