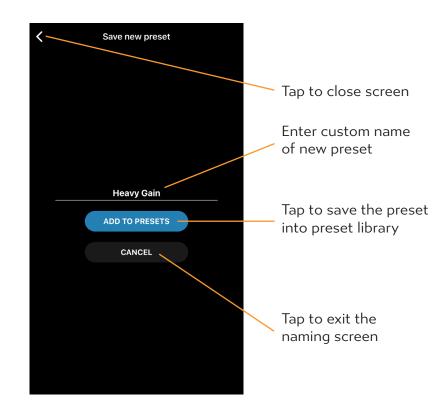

ings (auto vibration of the strings), enable the Sustain Killer. The HyVibe System will scan and find up to 10 frequencies (in under 2 seconds) that cause feedback and filter them out. If you turn the Sustain Killer off, the filter will be inactive. However, if you turn it back on, the previous frequency filter will be active again. If you press 'Reset', the HyVibe System will clear the filter and restart the scan.



# **BANK LIBRARY** -



# **EFFECT MODIFICATION SCREEN**





# EFFECT PRESET LIBRARY ——————

# Tap to close screen Remove the preset in use Distortion presets Search for a preset Search default The checkmark indicates Headbanger which preset is being used in the current bank Heavy Gain Low Gain Tap preset name to Mid Gain activate it in the bank

# **PRESET NAME SCREEN -**





# **METRONOME SCREEN**



### NOTE:

The looper settings sync with the HyVibe System memory when paired. The HyVibe System will save these settings even after disconnecting from your mobile device. If you are disconnected from the app, you will be able to modify the BPM and time signature on the HyVibe system, but not the length of the loop.

# **EQUALIZER SETTINGS**



# NOTE:

When the app is paired to the guitar, the Equalizer settings are applied to the effects, output, and looper. When unpaired, the last synced Equalizer settings will be applied to the guitar.